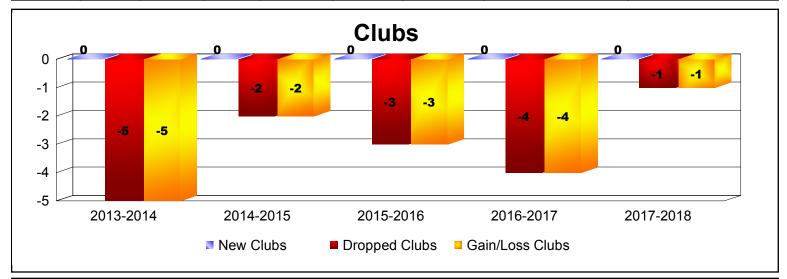

District 335 A

As of June 2018 Cumulative

| Year      | New<br>Clubs | Dropped<br>Clubs | Gain/<br>Loss<br>Clubs | New<br>Members | Charter<br>Members | Reinstate<br>Members | Transfer<br>Members | Total<br>Member<br>Added | Total<br>Members<br>Dropped | Gain/<br>Loss<br>Members |
|-----------|--------------|------------------|------------------------|----------------|--------------------|----------------------|---------------------|--------------------------|-----------------------------|--------------------------|
| 2013-2014 | 0            | -5               | -5                     | 297            | 0                  | 3                    | 9                   | 309                      | -303                        | 6                        |
| 2014-2015 | 0            | -2               | -2                     | 236            | 0                  | 3                    | 4                   | 243                      | -241                        | 2                        |
| 2015-2016 | 0            | -3               | -3                     | 243            | 0                  | 6                    | 9                   | 258                      | -273                        | -15                      |
| 2016-2017 | 0            | -4               | -4                     | 174            | 0                  | 6                    | 14                  | 194                      | -280                        | -86                      |
| 2017-2018 | 0            | -1               | -1                     | 193            | 0                  | 5                    | 0                   | 198                      | -231                        | -33                      |
| Average   | 0            | -3               | -3                     | 229            | 0                  | 5                    | 7                   | 240                      | -266                        | -25                      |