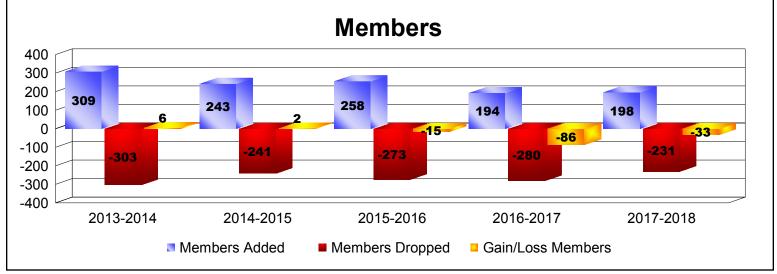

District 335 A

As of June 2018 Cumulative

| Year      | New<br>Clubs | Dropped<br>Clubs | Gain/<br>Loss<br>Clubs | New<br>Members | Charter<br>Members | Reinstate<br>Members | Transfer<br>Members | Total<br>Member<br>Added | Total<br>Members<br>Dropped | Gain/<br>Loss<br>Members |
|-----------|--------------|------------------|------------------------|----------------|--------------------|----------------------|---------------------|--------------------------|-----------------------------|--------------------------|
| 2013-2014 | 0            | -5               | -5                     | 297            | 0                  | 3                    | 9                   | 309                      | -303                        | 6                        |
| 2014-2015 | 0            | -2               | -2                     | 236            | 0                  | 3                    | 4                   | 243                      | -241                        | 2                        |
| 2015-2016 | 0            | -3               | -3                     | 243            | 0                  | 6                    | 9                   | 258                      | -273                        | -15                      |
| 2016-2017 | 0            | -4               | -4                     | 174            | 0                  | 6                    | 14                  | 194                      | -280                        | -86                      |
| 2017-2018 | 0            | -1               | -1                     | 193            | 0                  | 5                    | 0                   | 198                      | -231                        | -33                      |
| Average   | 0            | -3               | -3                     | 229            | 0                  | 5                    | 7                   | 240                      | -266                        | -25                      |